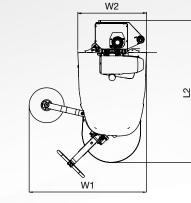

#### Optionals

Gel batteries available as optional Photocell for black film or colored products Remote control

| > Sizes with recline<br>for temporary sto |     | M/F<br>Carria |               | Machine<br>dimensions | M/FM Carriages | LP Carriage | > Film roll<br>dimensions |       |
|-------------------------------------------|-----|---------------|---------------|-----------------------|----------------|-------------|---------------------------|-------|
| L (mm)                                    |     | 231           | 0 2310        | L1 (mm)               | 1606           | 1687        | A (mm)                    | 250   |
| W (mm)                                    |     | 950           | 950           | L2 (mm)               | 1444           | 1527        |                           |       |
| H (mm)                                    |     | 115           | 0 1230        | W1 (mm)               | 1258           | 1258        | B (mm)                    | 500   |
| Size / Weigth<br>packaging                | Kg. |               | LxWxH         | W2 (mm)               | 736            | 736         | C (mm)                    | 76    |
| > BeeWrap - M/FM                          | 315 | 360           | 2290x980x1300 | H1 (mm)               | 2410           | 2410        |                           |       |
| > BeeWrap - LP                            | 337 | 382           | 2290x980x1300 | H2 (mm)               | 920            | 920         | Thickness (µm)            | 17/23 |