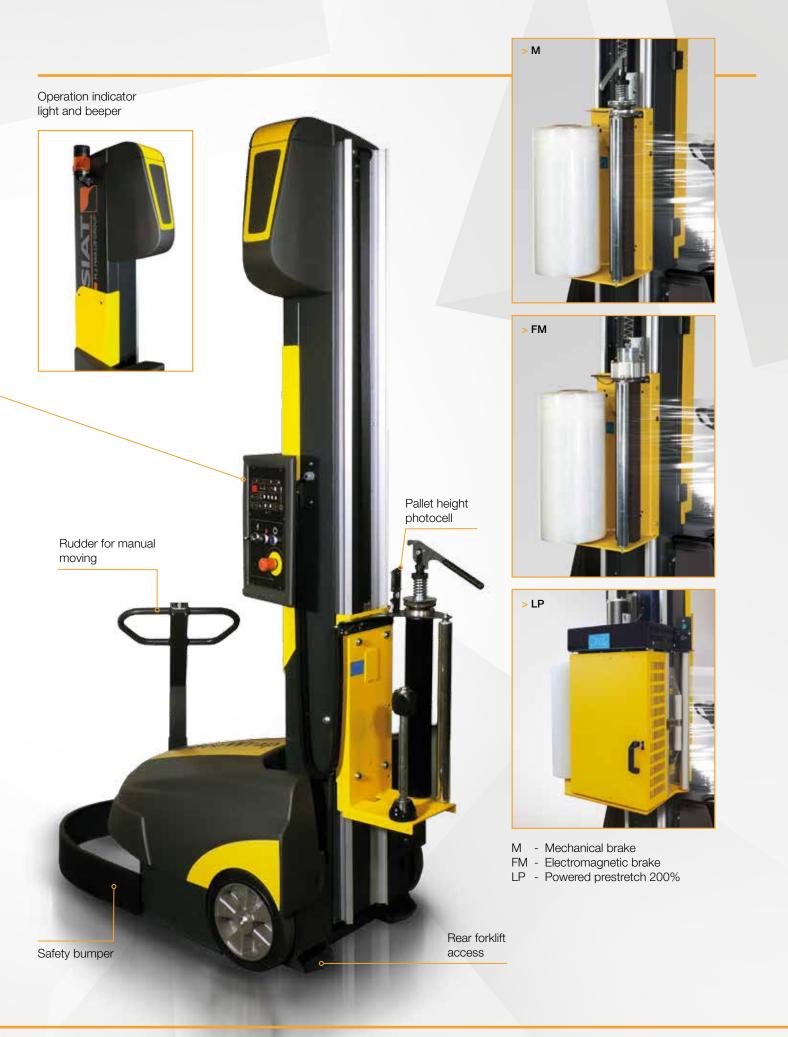

#### **Key Features**

For pallets of height up to 2100 mm Needs only 1150 mm free space around the load to operate Safety bumper Operation indicator light and beeper 2 x 12V lead acid battery with incorporated battery charger Rudder for easy motorized robot moving Adjustable height tracing wheel Rear forklift access Reclining column for easy shipment and movement Advanced & Friendly control panel Film carriage with clutch (mechanical or electromagnetic) or powered prestrech (200%) Pallet height photocell Up to 300 pallets without recharging (\* See technical features list)

#### Optionals

Gel batteries available as optional Photocell for black film or colored products Remote control

| > Sizes with recline<br>for temporary sto |     | M/F<br>Carria |               | Machine<br>dimensions | M/FM Carriages | LP Carriage | > Film roll<br>dimensions |       |
|-------------------------------------------|-----|---------------|---------------|-----------------------|----------------|-------------|---------------------------|-------|
| L (mm)                                    |     | 231           | 0 2310        | L1 (mm)               | 1606           | 1687        | A (mm)                    | 250   |
| W (mm)                                    |     | 950           | 950           | L2 (mm)               | 1444           | 1527        |                           |       |
| H (mm)                                    |     | 115           | 0 1230        | W1 (mm)               | 1258           | 1258        | B (mm)                    | 500   |
| Size / Weigth<br>packaging                | Kg. |               | LxWxH         | W2 (mm)               | 736            | 736         | C (mm)                    | 76    |
| > BeeWrap - M/FM                          | 315 | 360           | 2290x980x1300 | H1 (mm)               | 2410           | 2410        |                           |       |
| > BeeWrap - LP                            | 337 | 382           | 2290x980x1300 | H2 (mm)               | 920            | 920         | Thickness (µm)            | 17/23 |