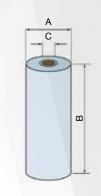

#### Optionals

Gel batteries available as optional Photocell for black film or colored products Remote control

| > Sizes with recline<br>for temporary sto |     | M/F<br>Carria |               | Machine<br>dimensions | M/FM Carriages | LP Carriage | > Film roll<br>dimensions |       |
|-------------------------------------------|-----|---------------|---------------|-----------------------|----------------|-------------|---------------------------|-------|
| L (mm)                                    |     | 231           | 0 2310        | L1 (mm)               | 1606           | 1687        | A (mm)                    | 250   |
| W (mm)                                    |     | 950           | 950           | L2 (mm)               | 1444           | 1527        |                           |       |
| H (mm)                                    |     | 115           | 0 1230        | W1 (mm)               | 1258           | 1258        | B (mm)                    | 500   |
| Size / Weigth<br>packaging                | Kg. |               | LxWxH         | W2 (mm)               | 736            | 736         | C (mm)                    | 76    |
| > BeeWrap - M/FM                          | 315 | 360           | 2290x980x1300 | H1 (mm)               | 2410           | 2410        |                           |       |
| > BeeWrap - LP                            | 337 | 382           | 2290x980x1300 | H2 (mm)               | 920            | 920         | Thickness (µm)            | 17/23 |