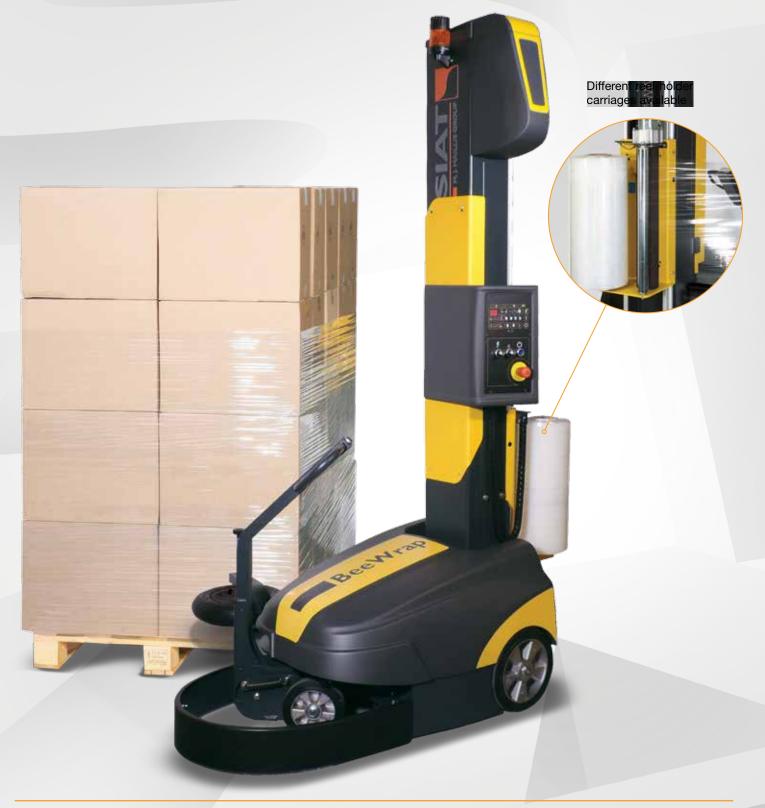

### BeeWrap is the Advanced Semi-Automatic Mobile Pallet Wrapper.

The BeeWrap model is the mobile wrapping machine for palletized loads suitable for every shape, dimension and weight using stretch film. Provided with a digital control panel that allows, in a very easy and functional way, the programs management and the wrapping parameters set-up.

#### **Key Features**

For pallets of height up to 2100 mm Needs only 1150 mm free space around the load to operate Safety bumper Operation indicator light and beeper 2 x 12V lead acid battery with incorporated battery charger Rudder for easy motorized robot moving Adjustable height tracing wheel Rear forklift access Reclining column for easy shipment and movement Advanced & Friendly control panel Film carriage with clutch (mechanical or electromagnetic) or powered prestrech (200%) Pallet height photocell Up to 300 pallets without recharging (\* See technical features list)

#### Optionals

Gel batteries available as optional Photocell for black film or colored products Remote control

| > Sizes with recline<br>for temporary sto |     | M/F<br>Carria |               | Machine<br>dimensions | M/FM Carriages | LP Carriage | > Film roll<br>dimensions |       |
|-------------------------------------------|-----|---------------|---------------|-----------------------|----------------|-------------|---------------------------|-------|
| L (mm)                                    |     | 231           | 0 2310        | L1 (mm)               | 1606           | 1687        | A (mm)                    | 250   |
| W (mm)                                    |     | 950           | 950           | L2 (mm)               | 1444           | 1527        |                           |       |
| H (mm)                                    |     | 115           | 0 1230        | W1 (mm)               | 1258           | 1258        | B (mm)                    | 500   |
| Size / Weigth<br>packaging                | Kg. |               | LxWxH         | W2 (mm)               | 736            | 736         | C (mm)                    | 76    |
| > BeeWrap - M/FM                          | 315 | 360           | 2290x980x1300 | H1 (mm)               | 2410           | 2410        |                           |       |
| > BeeWrap - LP                            | 337 | 382           | 2290x980x1300 | H2 (mm)               | 920            | 920         | Thickness (µm)            | 17/23 |