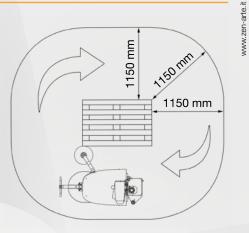

#### **Key Features**

For pallets of height up to 2100 mm Needs only 1150 mm free space around the load to operate Safety bumper Operation indicator light and beeper 2 x 12V lead acid battery with incorporated battery charger Rudder for easy motorized robot moving Adjustable height tracing wheel Rear forklift access Reclining column for easy shipment and movement Advanced & Friendly control panel Film carriage with clutch (mechanical or electromagnetic) or powered prestrech (200%) Pallet height photocell Up to 300 pallets without recharging (\* See technical features list)