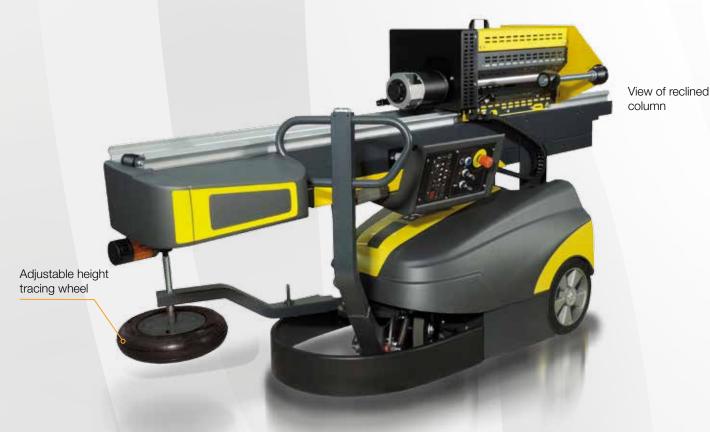

#### **Key Features**

For pallets of height up to 2100 mm Needs only 1150 mm free space around the load to operate Safety bumper Operation indicator light and beeper 2 x 12V lead acid battery with incorporated battery charger Rudder for easy motorized robot moving Adjustable height tracing wheel Rear forklift access Reclining column for easy shipment and movement Advanced & Friendly control panel Film carriage with clutch (mechanical or electromagnetic) or powered prestrech (200%) Pallet height photocell Up to 300 pallets without recharging (\* See technical features list)