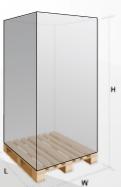

#### Optionals

Gel batteries available as optional Photocell for black film or colored products Remote control

| > Sizes with recline<br>for temporary sto |     | M/F<br>Carria |               | Machine<br>dimensions | M/FM Carriages | LP Carriage | > Film roll<br>dimensions |       |
|-------------------------------------------|-----|---------------|---------------|-----------------------|----------------|-------------|---------------------------|-------|
| L (mm)                                    |     | 231           | 0 2310        | L1 (mm)               | 1606           | 1687        | A (mm)                    | 250   |
| W (mm)                                    |     | 950           | 950           | L2 (mm)               | 1444           | 1527        |                           |       |
| H (mm)                                    |     | 115           | 0 1230        | W1 (mm)               | 1258           | 1258        | B (mm)                    | 500   |
| Size / Weigth<br>packaging                | Kg. |               | LxWxH         | W2 (mm)               | 736            | 736         | C (mm)                    | 76    |
| > BeeWrap - M/FM                          | 315 | 360           | 2290x980x1300 | H1 (mm)               | 2410           | 2410        |                           |       |
| > BeeWrap - LP                            | 337 | 382           | 2290x980x1300 | H2 (mm)               | 920            | 920         | Thickness (µm)            | 17/23 |