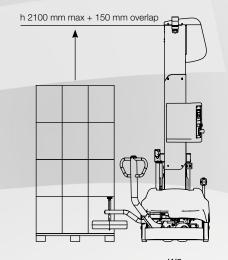

#### **Key Features**

For pallets of height up to 2100 mm Needs only 1150 mm free space around the load to operate Safety bumper Operation indicator light and beeper 2 x 12V lead acid battery with incorporated battery charger Rudder for easy motorized robot moving Adjustable height tracing wheel Rear forklift access Reclining column for easy shipment and movement Advanced & Friendly control panel Film carriage with clutch (mechanical or electromagnetic) or powered prestrech (200%) Pallet height photocell Up to 300 pallets without recharging (\* See technical features list)

| > Min./Max<br>loading sizes | Min. | Max                                     |
|-----------------------------|------|-----------------------------------------|
| L (mm)                      | 500  | ***                                     |
| W (mm)                      | 400  | ***                                     |
| H (mm)                      | 600  | 2100                                    |
| Weight ( <b>Kg</b> )        | 45** | ~~~~~~~~~~~~~~~~~~~~~~~~~~~~~~~~~~~~~~~ |