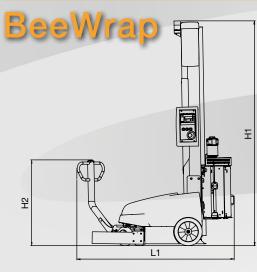

#### Optionals

Gel batteries available as optional Photocell for black film or colored products Remote control

| > Sizes with recline<br>for temporary sto |     | M/F<br>Carria |               | Machine<br>dimensions | M/FM Carriages | LP Carriage | > Film roll<br>dimensions |       |
|-------------------------------------------|-----|---------------|---------------|-----------------------|----------------|-------------|---------------------------|-------|
| L (mm)                                    |     | 231           | 0 2310        | L1 (mm)               | 1606           | 1687        | A (mm)                    | 250   |
| W (mm)                                    |     | 950           | 950           | L2 (mm)               | 1444           | 1527        |                           |       |
| H (mm)                                    |     | 115           | 0 1230        | W1 (mm)               | 1258           | 1258        | B (mm)                    | 500   |
| Size / Weigth<br>packaging                | Kg. |               | LxWxH         | W2 (mm)               | 736            | 736         | C (mm)                    | 76    |
| > BeeWrap - M/FM                          | 315 | 360           | 2290x980x1300 | H1 (mm)               | 2410           | 2410        |                           |       |
| > BeeWrap - LP                            | 337 | 382           | 2290x980x1300 | H2 (mm)               | 920            | 920         | Thickness (µm)            | 17/23 |