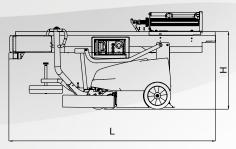

#### Optionals

Gel batteries available as optional Photocell for black film or colored products Remote control

| > Sizes with recline<br>for temporary sto |     | M/F<br>Carria |               | Machine<br>dimensions | M/FM Carriages | LP Carriage | > Film roll<br>dimensions |       |
|-------------------------------------------|-----|---------------|---------------|-----------------------|----------------|-------------|---------------------------|-------|
| L (mm)                                    |     | 231           | 0 2310        | L1 (mm)               | 1606           | 1687        | A (mm)                    | 250   |
| W (mm)                                    |     | 950           | 950           | L2 (mm)               | 1444           | 1527        |                           |       |
| H (mm)                                    |     | 115           | 0 1230        | W1 (mm)               | 1258           | 1258        | B (mm)                    | 500   |
| Size / Weigth<br>packaging                | Kg. |               | LxWxH         | W2 (mm)               | 736            | 736         | C (mm)                    | 76    |
| > BeeWrap - M/FM                          | 315 | 360           | 2290x980x1300 | H1 (mm)               | 2410           | 2410        |                           |       |
| > BeeWrap - LP                            | 337 | 382           | 2290x980x1300 | H2 (mm)               | 920            | 920         | Thickness (µm)            | 17/23 |