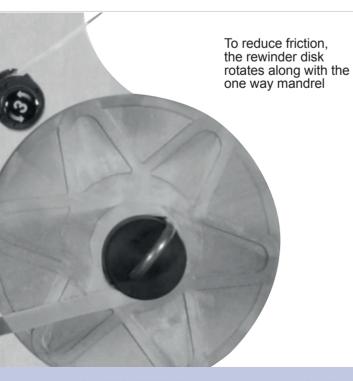

## EASY LINER

The Easyliner is an efficient print apply machine, easy to use for any operator, lightweight and low footprint.

- speed and liner maximum width depending on Sato LT408 print module installed
- built around a solid anodized aluminium alloy plate, with all the components protected by the rear metal shell. A safe and robust machine, designed to last over time
- 3 pneumatic solenoid valves
- reel housing (diameter 250mm / 9.84")
- liner path rollers numbered for quick loading
- most easy to use, thanks to the multi functional operating button with integrated luminous LED
- alarm reset button
- a luminous LED that signals alarms, machine state, stand-by (activated by external signal) or failure
- two flow regulators to control the exit and return of the pneumatic actuator
- two flow regulators to control the suction and holding force (Air Assist) of the label, at the dispensing stage