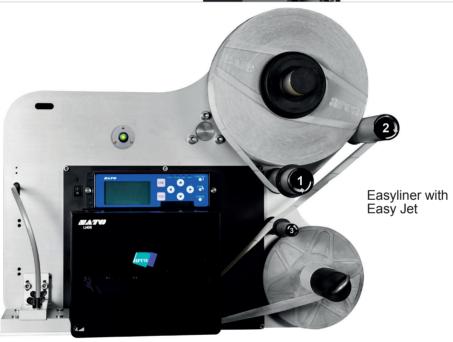

## **Applicators**

**EASY JET** 

Arca pneumatic applicators are equipped with Air Assist: a directionable air blast which holds the label up during dispensing, while passing from the silicon liner to the support pad