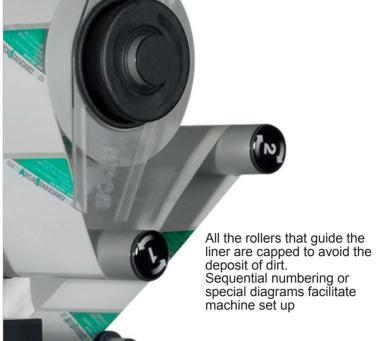

## EASY LINER

The Easyliner is an efficient print apply machine, easy to use for any operator, lightweight and low footprint.

- speed and liner maximum width depending on Sato LT408 print module installed
- built around a solid anodized aluminium alloy plate, with all the components protected by the rear metal shell. A safe and robust machine, designed to last over time
- 3 pneumatic solenoid valves
- reel housing (diameter 250mm / 9.84")
- liner path rollers numbered for quick loading
- most easy to use, thanks to the multi functional operating button with integrated luminous LED
- alarm reset button
- a luminous LED that signals alarms, machine state, stand-by (activated by external signal) or failure
- two flow regulators to control the exit and return of the pneumatic actuator
- two flow regulators to control the suction and holding force (Air Assist) of the label, at the dispensing stage