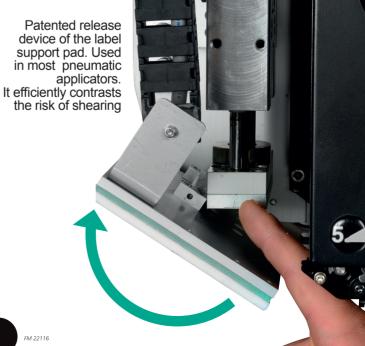

## **Applicators**

**EASY JET** 

Arca pneumatic applicators are equipped with Air Assist: a directionable air blast which holds the label up during dispensing, while passing from the silicon liner to the support pad