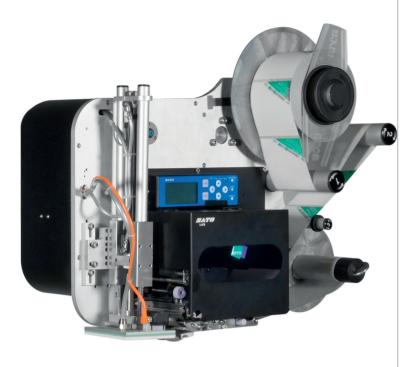

## EASY LINER

The Easyliner is an efficient print apply machine, easy to use for any operator, lightweight and low footprint.

- speed and liner maximum width depending on Sato LT408 print module installed
- built around a solid anodized aluminium alloy plate, with all the components protected by the rear metal shell. A safe and robust machine, designed to last over time
- 3 pneumatic solenoid valves
- reel housing (diameter 250mm / 9.84")
- liner path rollers numbered for quick loading
- most easy to use, thanks to the multi functional operating button with integrated luminous LED
- alarm reset button
- a luminous LED that signals alarms, machine state, stand-by (activated by external signal) or failure
- two flow regulators to control the exit and return of the pneumatic actuator
- two flow regulators to control the suction and holding force (Air Assist) of the label, at the dispensing stage