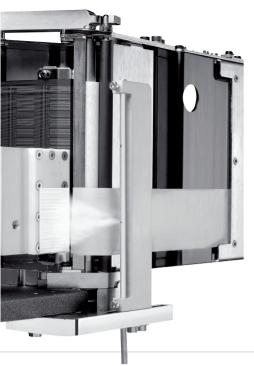

## **Applicators**

**EASY JET** 

Arca pneumatic applicators are equipped with Air Assist: a directionable air blast which holds the label up during dispensing, while passing from the silicon liner to the support pad