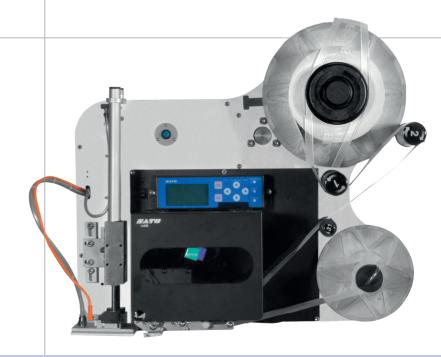

## EASY LINER

The Easyliner is an efficient print apply machine, easy to use for any operator, lightweight and low footprint.

- speed and liner maximum width depending on Sato LT408 print module installed
- built around a solid anodized aluminium alloy plate, with all the components protected by the rear metal shell. A safe and robust machine, designed to last over time
- 3 pneumatic solenoid valves
- reel housing (diameter 250mm / 9.84")
- liner path rollers numbered for quick loading
- most easy to use, thanks to the multi functional operating button with integrated luminous LED
- alarm reset button
- a luminous LED that signals alarms, machine state, stand-by (activated by external signal) or failure
- two flow regulators to control the exit and return of the pneumatic actuator
- two flow regulators to control the suction and holding force (Air Assist) of the label, at the dispensing stage