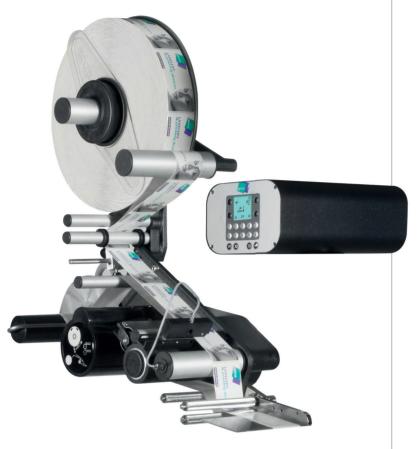

## DYNAMIC 120 1000 series

The Dynamic is a labeler of contained weight and footprint.

Thanks to a special return it can have variable geometry, with the reel housing in two possible positions or even remoted.

- ol120mm / 4.72" label liner maximum width
- ideal for installation inside any packaging machine
- Advanced control unit, which is independent and can be located wherever most practical for the operator (cable lenght: 3 metres / 9.84 feet)

| DYNAMIC           | 120                |
|-------------------|--------------------|
| max speed         | 40m/min - 131'/min |
| max reel diameter | 280mm - 11.02"     |