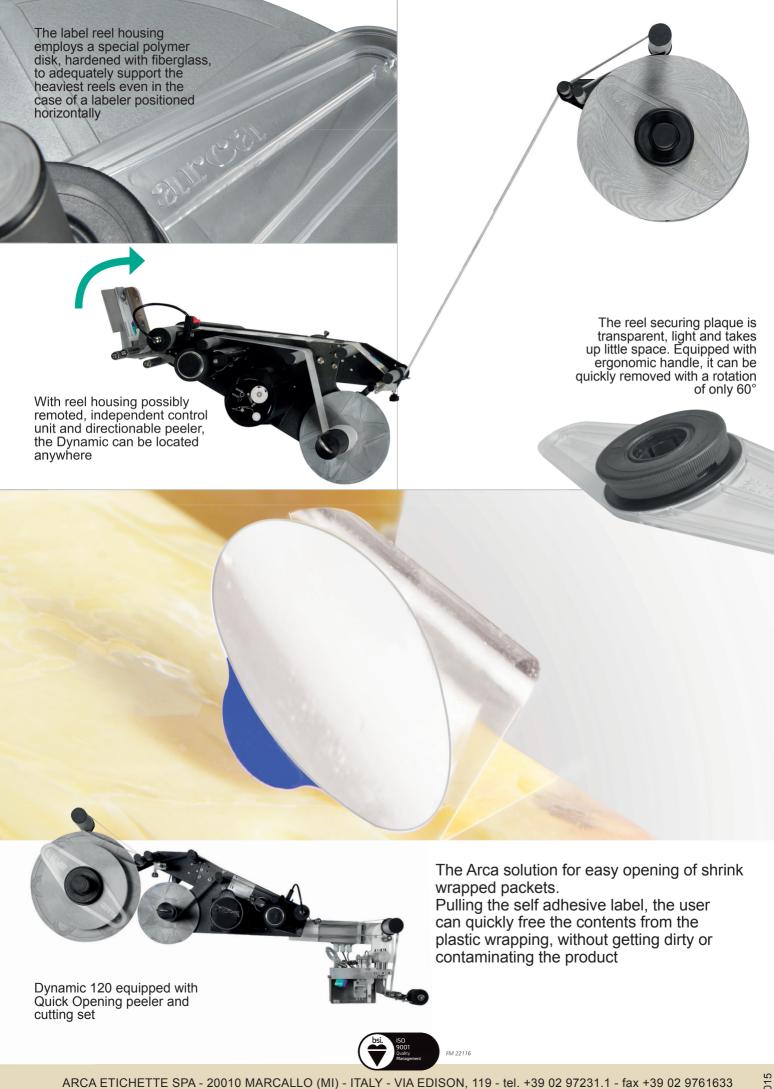

## DYNAMIC 120 1000 series

The Dynamic is a labeler of contained weight and footprint.

Thanks to a special return it can have variable geometry, with the reel housing in two possible positions or even remoted.

- ol120mm / 4.72" label liner maximum width
- ideal for installation inside any packaging machine
- Advanced control unit, which is independent and can be located wherever most practical for the operator (cable lenght: 3 metres / 9.84 feet)

| DYNAMIC           | 120                |
|-------------------|--------------------|
| max speed         | 40m/min - 131'/min |
| max reel diameter | 280mm - 11.02"     |



## Peelers and Applicators



RIGID



QUICK OPENING RIGID



DOWN UNDER RIGID



SPRING ARTICULATED



PNEUMATIC



CONCORDE



## Dynamic housing