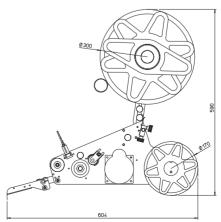

## DYNAMIC 120 1000 series

The Dynamic is a labeler of contained weight and footprint.

Thanks to a special return it can have variable geometry, with the reel housing in two possible positions or even remoted.

- ol120mm / 4.72" label liner maximum width
- ideal for installation inside any packaging machine
- Advanced control unit, which is independent and can be located wherever most practical for the operator (cable lenght: 3 metres / 9.84 feet)

| DYNAMIC           | 120                |
|-------------------|--------------------|
| max speed         | 40m/min - 131'/min |
| max reel diameter | 280mm - 11.02"     |