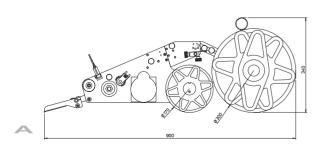

## DYNAMIC 120 1000 series

The Dynamic is a labeler of contained weight and footprint.

Thanks to a special return it can have variable geometry, with the reel housing in two possible positions or even remoted.

- ol120mm / 4.72" label liner maximum width
- ideal for installation inside any packaging machine
- Advanced control unit, which is independent and can be located wherever most practical for the operator (cable lenght: 3 metres / 9.84 feet)

| DYNAMIC           | 120                |
|-------------------|--------------------|
| max speed         | 40m/min - 131'/min |
| max reel diameter | 280mm - 11.02"     |